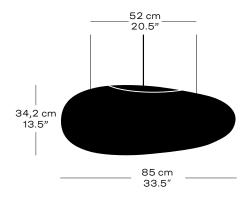

#### **DIMENSIONS**

Height: 342 mm / 13.5 in Width: 850 mm / 33.5 in Depth: 342 mm / 13.5 in

#### WEIGHT

Pendant: 4,9 kg / 10.8 lbs