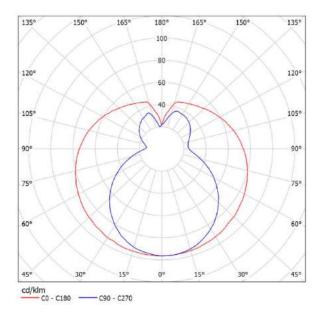

### LAMP RATING AND SPECIFICATIONS

Voltage: 230V Frequency: 50-60 Hz IP Rating: IP20 LOR: 70% Isolation class: Class II Light source included: No