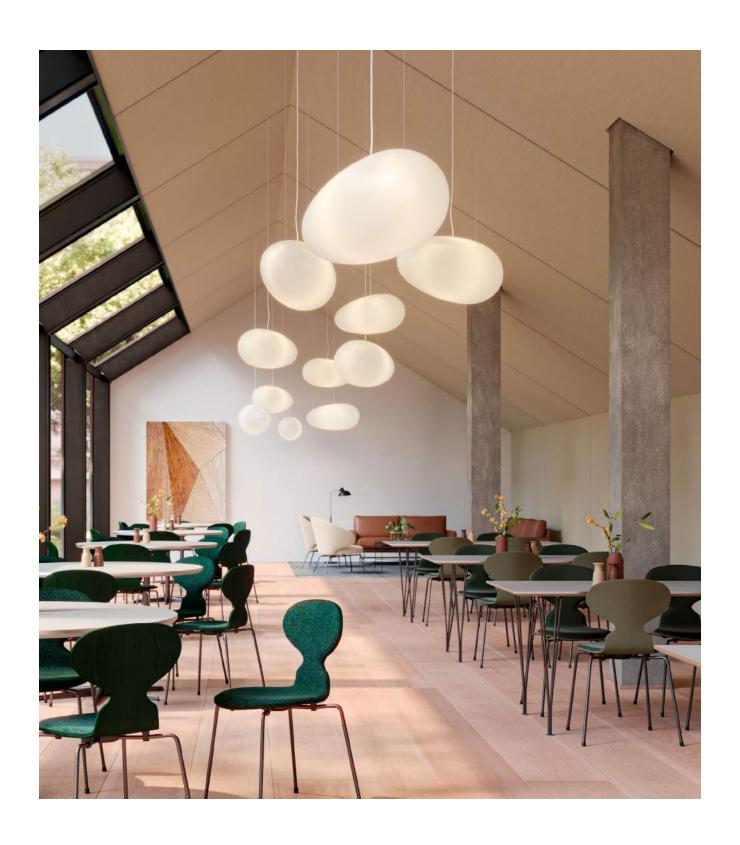

# AVION™ - PENDANT

The Avion™ is inspired by a childhood fascination with aircraft - in particular, Zeppelin airships gliding across the sky. The lamp's large, oval-like shape has a playful expression, and emits a soft and diffused light that contributes to the natural atmosphere of any space.